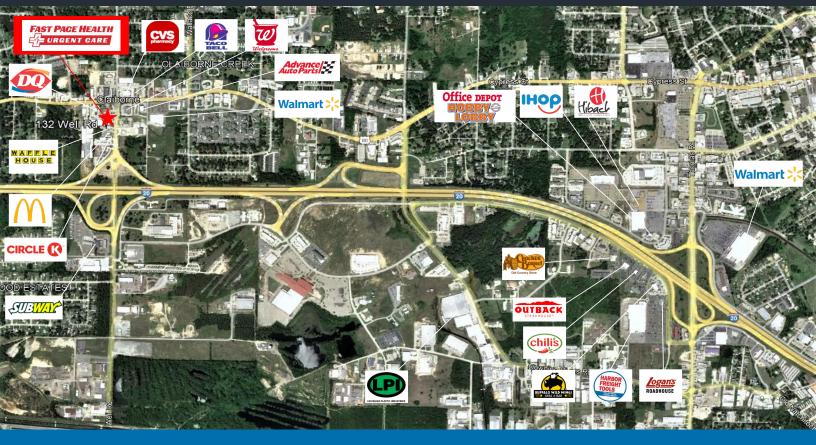

### **DEMOGRAPHICS**

| INTERSECTION               | CARS PER DAY |                   | 3 MILES  | 5 MILES  | 10 MILES |
|----------------------------|--------------|-------------------|----------|----------|----------|
| Well Rd & I-20 S           | 19,072       | Total Population  | 28,035   | 53,592   | 125,570  |
| I-20 & Downing Pines Rd W  | 48,484       | Total Households  | 11,600   | 22,380   | 48,285   |
| Thomas Rd & Mc Millan Rd N | 30,595       | Average HH Income | \$64,073 | \$64,802 | \$60,359 |