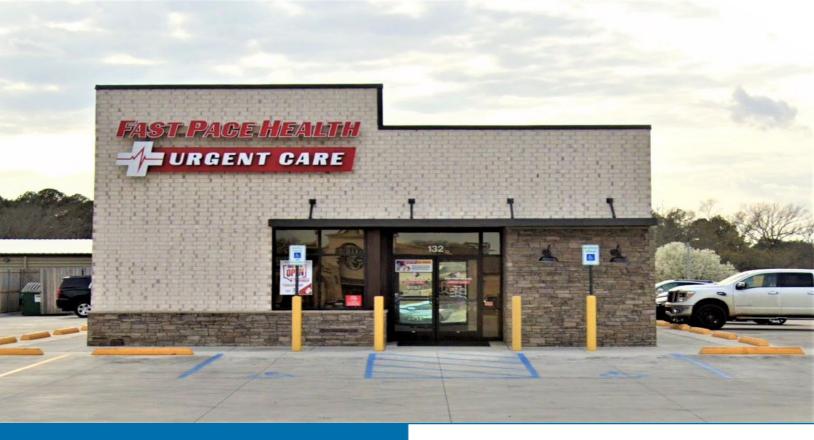

## FAST PACE HEALTH URGENT CARE

132 Well Road West Monroe, Louisiana 71291

#### **INVESTMENT OFFERING**

Exclusive Realty is pleased to present this 5,525 SF Fast Pace Health Urgent Care located in West Monroe, Louisiana. The property has a NN Lease, leaving minimal Landlord Responsibilities. The lease is corporately guaranteed by Fast Pace Health.