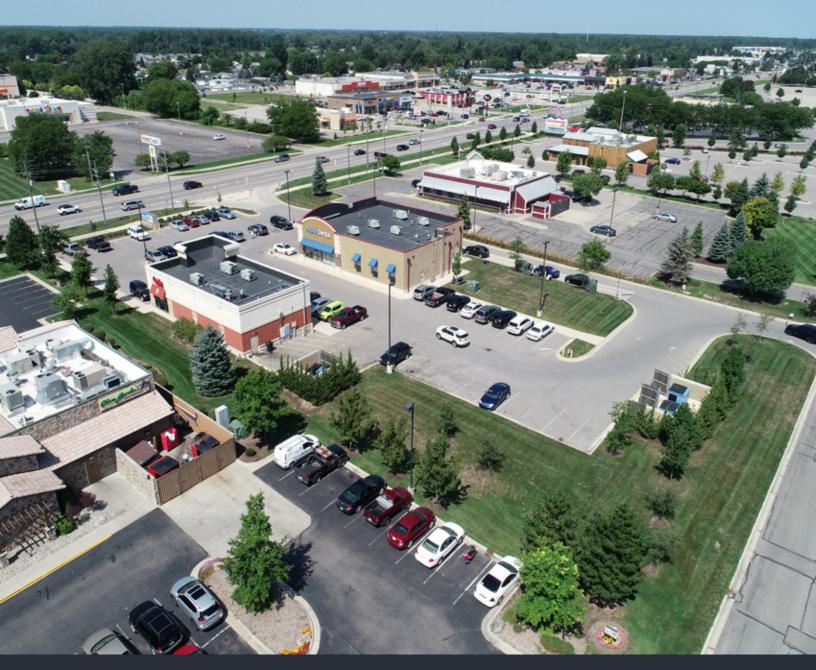

The subject property is highly visible with a traffic count of over 27,000 vehicles per day and is in close proximity to Lowe's anchored retail development. The three mile average household income exceeds \$70,000.00. This is an ideal opportunity for a 1031 Exchange buyer or an Investor. This investment will offer a new owner continued success due to the financial strength and the proven profitability of the Tenants.