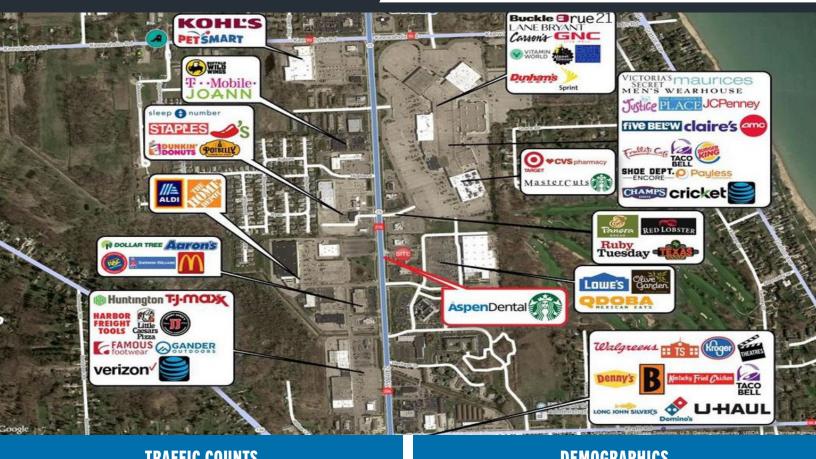

**FOR MORE INFORMATION CONTACT:** 

Steve Sagmani Chief Executive Officer steve@exclusive-realty.com (248) 833-6601

TWO TENANT RETAIL PROPERTY 4216 24th Avenue Fort Gratiot, Michigan 48059

| TRAFFIC COUNTS |                       | DEMOGRAPHICS |                  |        |         |         |  |
|----------------|-----------------------|--------------|------------------|--------|---------|---------|--|
|                | INTERSECTION          | CARS PER DAY |                  | 1 MILE | 3 MILES | 5 MILES |  |
|                | 24th Ave & Highland N | 27,611       | Total Households | 2,358  | 9,677   | 19,974  |  |
|                | 24th Ave & Kraft Rd N | 25,381       | Total Population | 4,898  | 21,764  | 47,276  |  |
|                |                       |              |                  |        |         |         |  |

**FOR MORE INFORMATION CONTACT:** 

Average HH Income

\$70,458

\$70,345

\$67,269

Steve Sagmani Chief Executive Officer steve@exclusive-realty.com (248) 833-6601 28,413

24th Ave & Heritage Dr N

TWO TENANT RETAIL PROPERTY 4216 24th Avenue Fort Gratiot, Michigan 48059