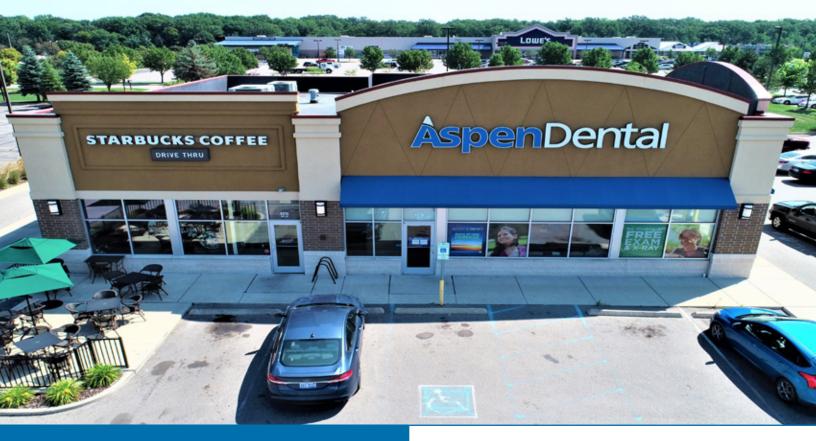

TWO TENANT RETAIL PROPERTY 4216 24th Avenue Fort Gratiot, Michigan 48059

### **INVESTMENT HIGHLIGHTS:**

- 4,968 square foot Freestanding Retail Building
- 27,000+ Vehicles Per Day
- Tenants: Starbucks and Aspen Dental
- Guaranteed Leases
- Excellent Creditworthy Tenants
- 5 Mile Population exceeds 47,000 Residents
- Average Household Income exceeds \$70,000 within a 3 Mile Radius

### **INVESTMENT OFFERING**

Exclusive Realty is pleased to present a Starbucks and Aspen Dental located at 4216 24th Avenue in Fort Gratiot, Michigan. Both Tenants have NN 10 Year Leases with minimal Landlord Responsibility. Each lease has rent bumps in year six for both Tenants.