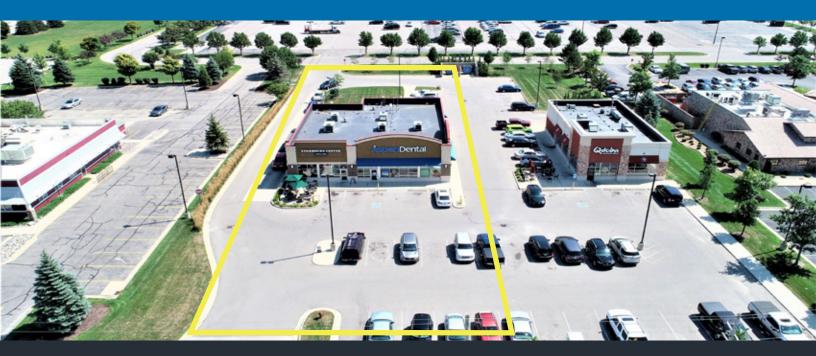

#### **INVESTMENT SUMMARY**

LIST PRICE: \$2,072,000

CURRENT NOI: \$140,889

CAP RATE: 6.80%

BUILDING SIZE: 4,968 sq. ft.

LAND ACREAGE: 1.72 acres

ZONING: Commerical

YEAR BUILT: 2013