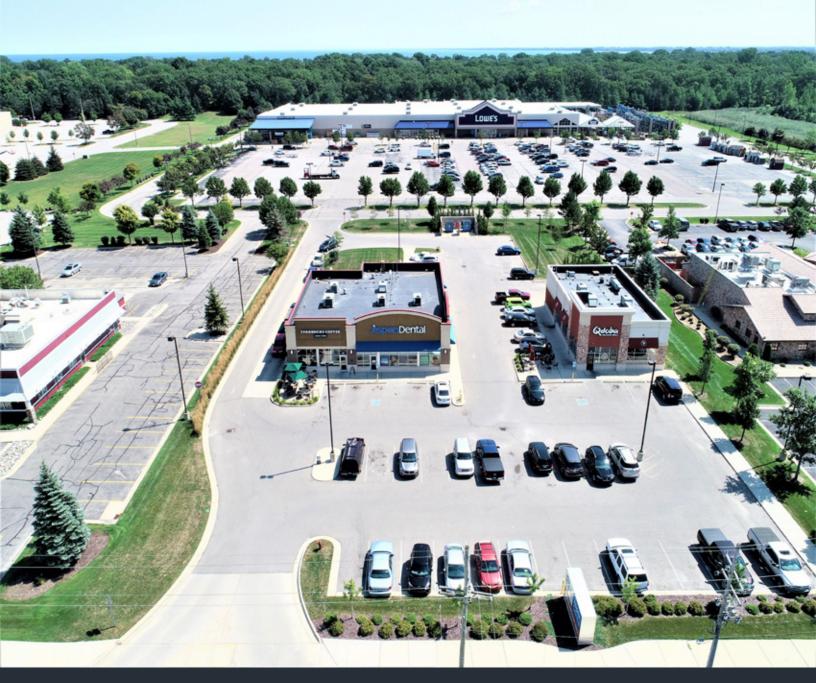

### **INVESTMENT OFFERING**

Exclusive Realty is pleased to present a Starbucks and Aspen Dental located at 4216 24th Avenue in Fort Gratiot, Michigan. Both Tenants have NN 10 Year Leases with minimal Landlord Responsibility. Each lease has rent bumps in year six for both Tenants.

The subject property is highly visible with a traffic count of over 27,000 vehicles per day and is in close proximity to Lowe's anchored retail development. The three mile average household income exceeds \$70,000.00. This is an ideal opportunity for a 1031 Exchange buyer or an Investor. This investment will offer a new owner continued success due to the financial strength and the proven profitability of the Tenants.