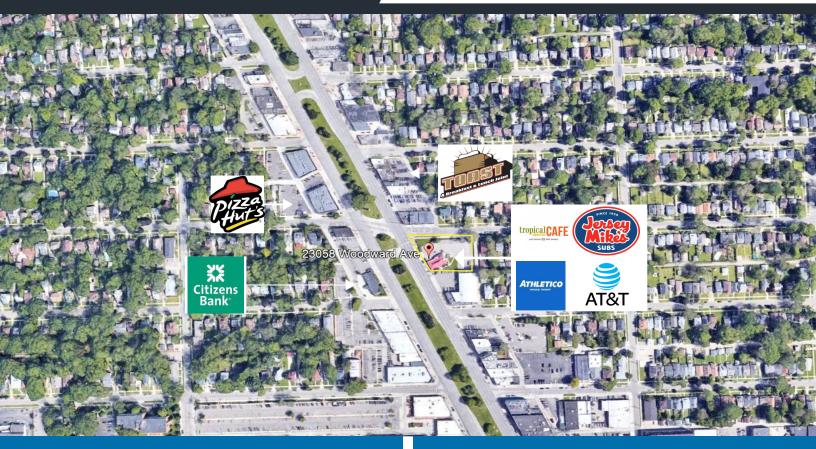

### **PROPERTY FEATURES:**

- Retail Strip Center for Sale
- Tenants include: AthletiCo Physical Therapy, Tropical Smoothie Cafe, AT & T Wireless, and Jersey Mike's
- 7,200 sq/ft Building
- 0.6 Acre Lot
- Built in 2016
- 100% Leased
- 38 Surface Parking Spaces
- 46,047 VPD
- 145,314 Residents within a 3 Mile Radius

# **FOR SALE**

SHOPPE'S AT CAMBOURNE 23054 - 23066 Woodward Avenue Ferndale, Michigan 48220

| TRAFFIC COUNTS                 |              | DEMOGRAPHICS      |          |          |          |
|--------------------------------|--------------|-------------------|----------|----------|----------|
| INTERSECTION                   | CARS PER DAY |                   | 1 MILE   | 3 MILES  | 5 MILES  |
| Woodward Ave & Withington St   | 46,047       | Total Households  | 7,992    | 62,275   | 161,501  |
| Woodward Ave & Vester St       | 47,084       | Total Population  | 16,526   | 145,314  | 389,893  |
| Woodward Ave & W Maplehurst St | 50,700       | Average HH Income | \$88,862 | \$76,987 | \$67,173 |