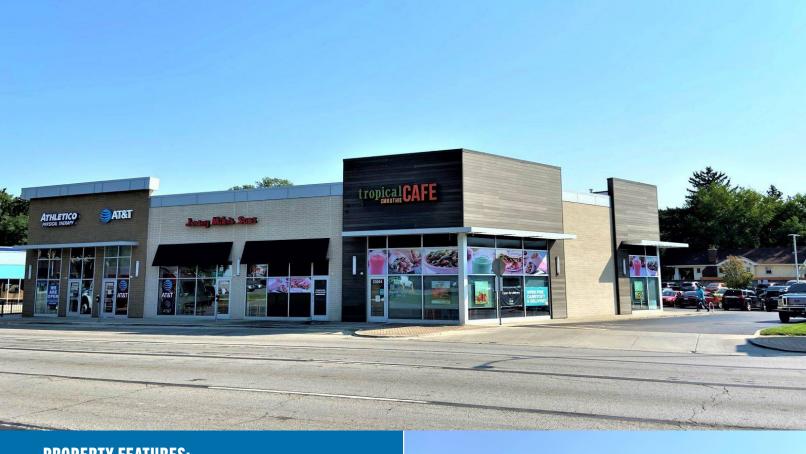

## **FOR SALE**

SHOPPE'S AT CAMBOURNE 23054 - 23066 Woodward Avenue Ferndale, Michigan 48220

### **PROPERTY FEATURES:**

- Retail Strip Center for Sale
- Tenants include: AthletiCo Physical Therapy, Tropical Smoothie Cafe, AT & T Wireless, and Jersey Mike's
- 7,200 sq/ft Building
- 0.6 Acre Lot
- Built in 2016
- 100% Leased
- 38 Surface Parking Spaces
- 46,047 VPD
- 145,314 Residents within a 3 Mile Radius