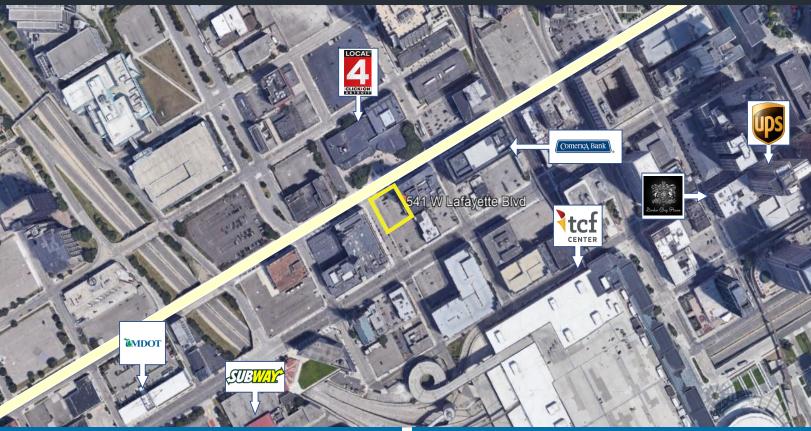

# **FOR SALE**

PARKING LOT/INVESTMENT OPPORTUNITY 541 WEST LAFAYETTE DETROIT, MICHIGAN 48226

• Sale Price: \$4,550,000

Parking Lot: 13,983 sq. ft.

48 Parking Spaces

Located in Central Business District

Next to successful DoubleTree Suites Hotel