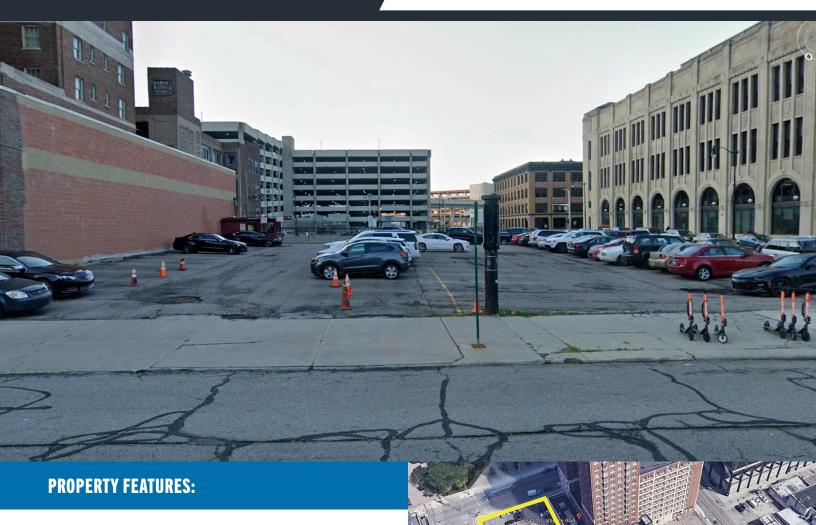

# **FOR SALE**

PARKING LOT/INVESTMENT OPPORTUNITY 541 WEST LAFAYETTE DETROIT, MICHIGAN 48226

• Sale Price: \$4,550,000

Parking Lot: 13,983 sq. ft.

48 Parking Spaces

Located in Central Business District

Next to successful DoubleTree Suites Hotel