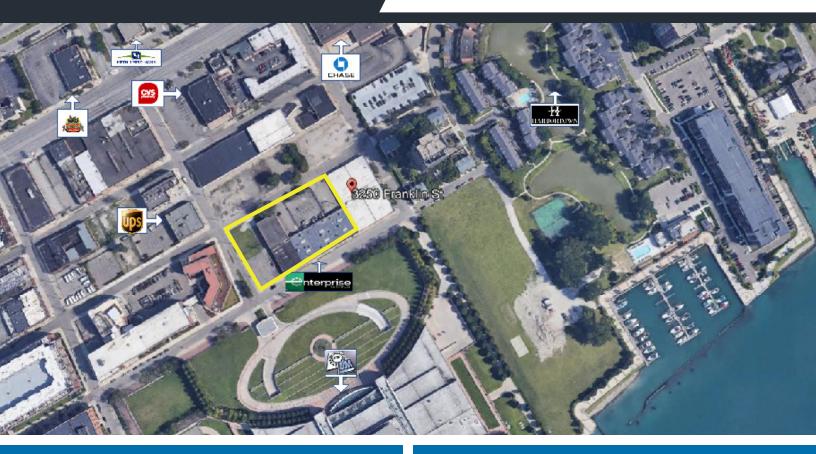

## **FOR SALE/LEASE**

Former Broadcasting Center 3250 Franklin Street Detroit, Michigan 48207

| TRAFFIC COUNTS             |             | DEMOGRAPHICS      |           |          |          |  |
|----------------------------|-------------|-------------------|-----------|----------|----------|--|
| INTERSECTION CA            | ARS PER DAY |                   | 1 MILE    | 3 MILES  | 5 MILES  |  |
| E. Jefferson & Adair St.   | 33,589      | Total Households  | 4,922     | 32,088   | 71,809   |  |
| Franklin St. & Jos. Campau | 3,275       | Total Population  | 8,595     | 63,281   | 168,517  |  |
| McDougall & Woodbridge SE  | 1,731       | Median Home Value | \$129,022 | \$94,085 | \$82,931 |  |