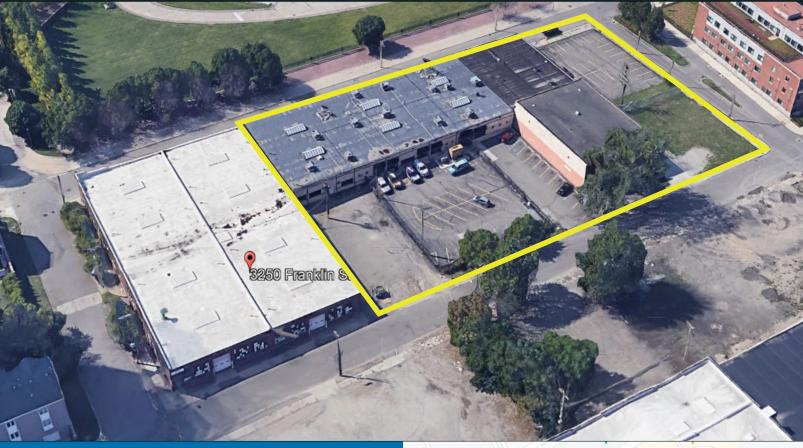

# **FOR SALE/LEASE**

Former Broadcasting Center 3250 Franklin Street Detroit, Michigan 48207

### **PROPERTY FEATURES:**

• Sale Price: \$3,600,000

• Building sf: 30,000 sf

- Warehouse/Office (Two Buildings)
- Unique Brick Warehouse in Historic Rivertown
- Redeveloped into a state of the art broadcasting center (part of the nation's largest video & radio group, Radio One)
- Exposed brick walls, duct work & halogen lighting
- High-tech finishes & high-energy work environment