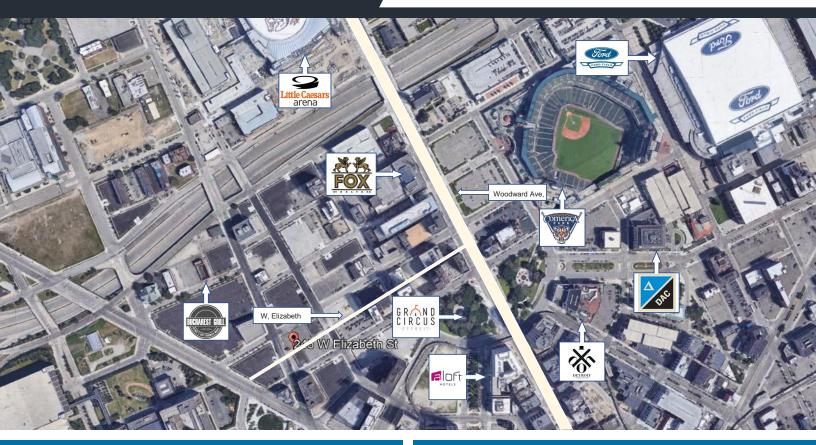

# **FOR SALE**

INVESTMENT OPPORTUNITY 245 WEST ELIZABETH STREET DETROIT, MICHIGAN 48201

• Sale Price: \$1,560,000

• Parking Lot: 4,792 sq. ft.

Located in District Detroit

Great development opportunity area

High walk area

Close to transit

Close to Sports Stadiums

FOR MORE INFO CONTACT: TERRY EDMONDSON/STEVE SAGMANI

313-963-7653

28 W. Adams Avenue, Suite 1550 Detroit, Michigan 48226

te@exclusive-realty.com/steve@exclusive-realty.com