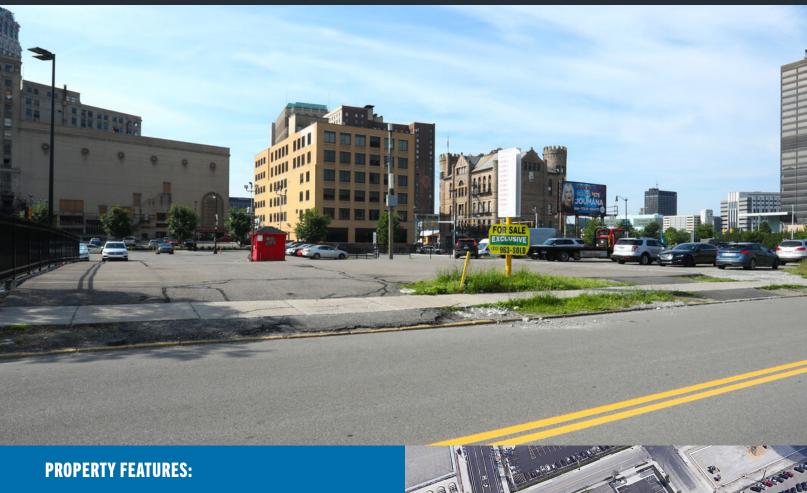

# **FOR SALE**

INVESTMENT OPPORTUNITY 245 WEST ELIZABETH STREET DETROIT, MICHIGAN 48201

• Sale Price: \$1,560,000

• Parking Lot: 4,792 sq. ft.

Located in District Detroit

Great development opportunity area

High walk area

Close to transit

Close to Sports Stadiums

FOR MORE INFO CONTACT: TERRY EDMONDSON/STEVE SAGMANI

313-963-7653

28 W. Adams Avenue, Suite 1550 Detroit, Michigan 48226

te@exclusive-realty.com/steve@exclusive-realty.com