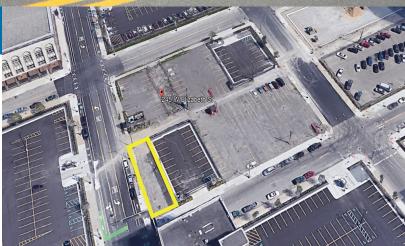

# **FOR SALE**

INVESTMENT OPPORTUNITY 245 WEST ELIZABETH STREET DETROIT, MICHIGAN 48201

• Sale Price: \$1,560,000

• Parking Lot: 4,792 sq. ft.

Located in District Detroit

Great development opportunity area