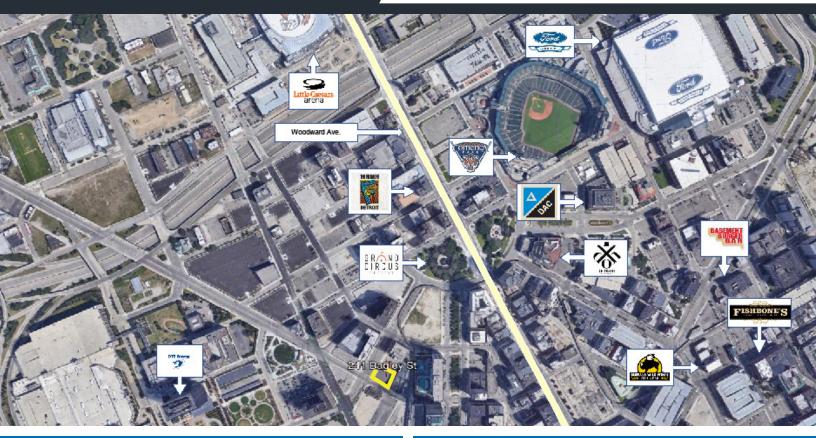

# FOR SALE

9

INVESTMENT OPPORTUNITY 241 BAGLEY STREET DETROIT, MICHIGAN 48226

## FOR SALE INVESTMENT OPPORTUNITY 241 BAGLEY STREET DETROIT, MICHIGAN 4822