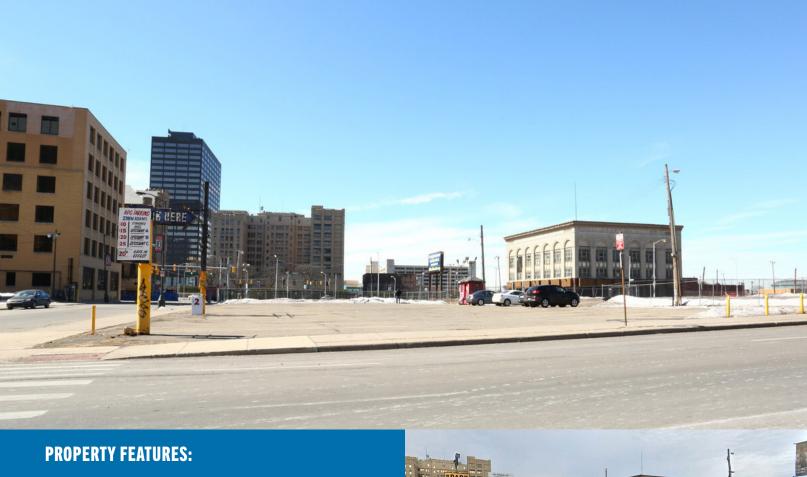

## **FOR SALE**

THREE SEPARATE PARCELS 204 - 228 WEST ADAMS AVENUE DETROIT, MICHIGAN 48226

• Sale Price: \$3,660,000

• 13,330 sq. ft.

Three parking lots, can be divided

• 80 parking spaces

- Located in Central Business District
- Great development opportunity area
- High walk area
- Close to transit