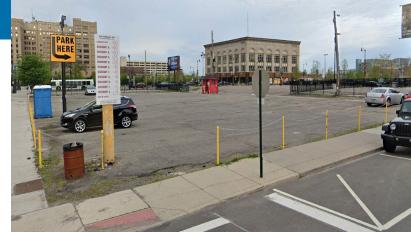

## **FOR SALE**

THREE SEPARATE PARCELS 204 - 228 WEST ADAMS AVENUE DETROIT, MICHIGAN 48226

• Sale Price: \$3,660,000

• 13,330 sq. ft.

Three parking lots, can be divided

• 80 parking spaces

- Located in Central Business District
- Great development opportunity area
- High walk area
- Close to transit