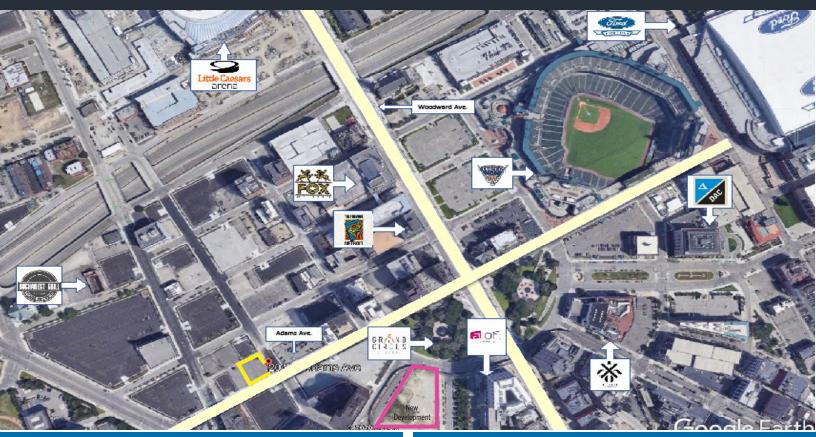

## **FOR SALE**

THREE SEPARATE PARCELS 204 - 228 WEST ADAMS AVENUE DETROIT, MICHIGAN 48226

• Sale Price: \$3,660,000

• 13,330 sq. ft.

Three parking lots, can be divided

• 80 parking spaces

- Located in Central Business District
- Great development opportunity area
- High walk area
- Close to transit